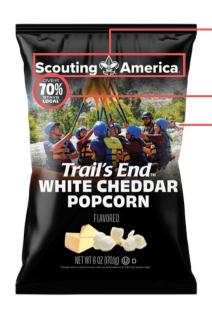

## WHITE CHEDDAR POPCORN

#### #1 Seller Stays at \$20

- Savory and made with real cheese
- 16.5 cups | 6oz