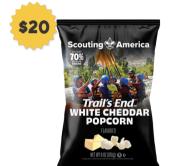

## WHITE CHEDDAR POPCORN

#### #1 Seller Stays at \$20

- Savory and made with real cheese
- 16.5 cups | 6oz