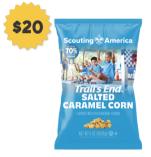

## SALTED CARAMEL CORN

## Reduced from \$25 to \$20 & 14oz to 11oz

- Rich caramel with just the right amount of salt
- 5 cups | 11oz