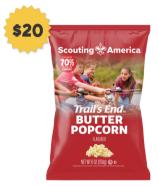

## BUTTER POPCORN

#### New

- Delicious and made with real butter
- 18 cups | 6oz