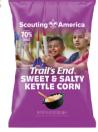

#### SWEET & SALTY KETTLE CORN

## Increased from \$15 to \$20 & 3.5oz to 4.5oz

- Light, crispy texture
- Only 4 ingredients
- 7.5 cups | 4.5oz