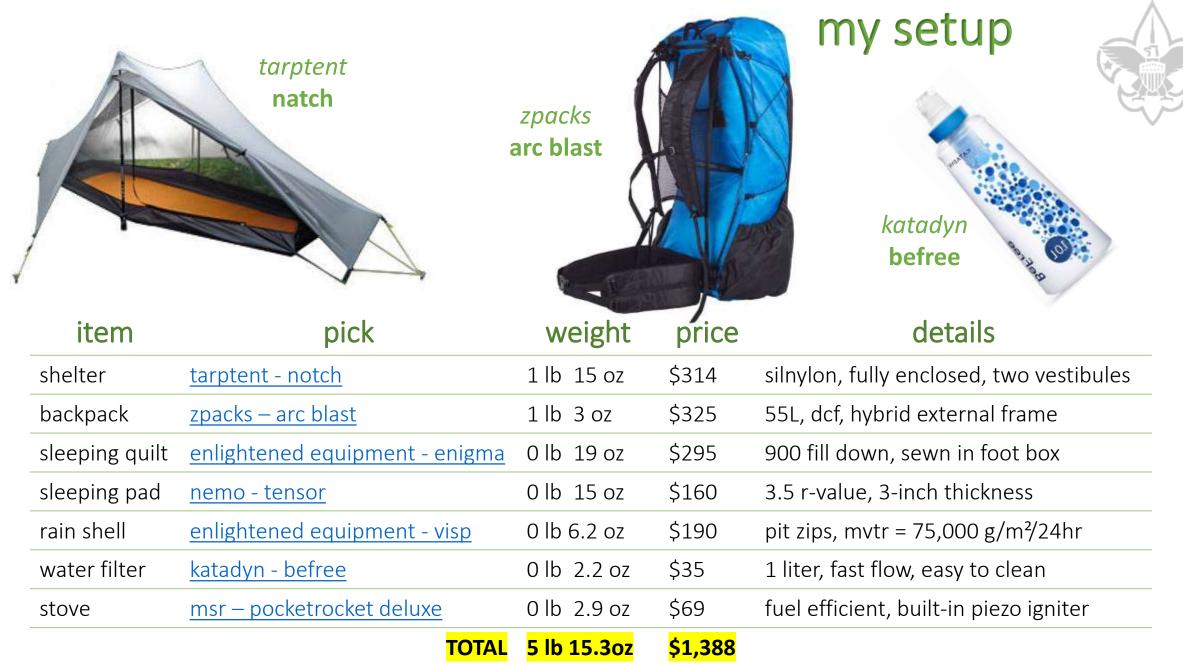

food & water

- carry less water (know your water sources)
- ♦ replace Nalgenes with 1 liter plastic bottles
- drink-up at water sources
- $\diamond$  carry less water in food
- don't cook (lose the stove and fuel)
- $\diamond$  choose calorie-dense foods
- $\diamond$  replace water filter with tablets
- $\diamond$  snacks in labeled ziplocs
- ♦ remove packaging

#### clothing & gear

- replace pots with a mug
- ♦ short sleeping pad
- ♦ small, custom first aid kit
- $\diamond$  use clothes bag for a pillow
- ♦ castile soap for toothpaste, washing everything

#### other ultralight hacks

- Imit amounts—do you need the whole thing?
- ♦ leave deodorant at home
- $\diamond$  leave unnecessary bags
- ✤ layer proactively to sweat less
- $\diamond$  share the load
- ♦ dry/shake out wet gear







|                | image: select |                         |                      | fantasy setup<br><i>spacks</i><br>duplex |
|----------------|-----------------------------------------------------------------------------------------------------------------------------------------------------------------------------------------------------------------------------------------------------------------------------------------------------------------------------------------------------------------------------------------------------------------------------------------------------------------------------------------------------------------------------------------------------------------------------------------------------------------------------------------------------------------------------