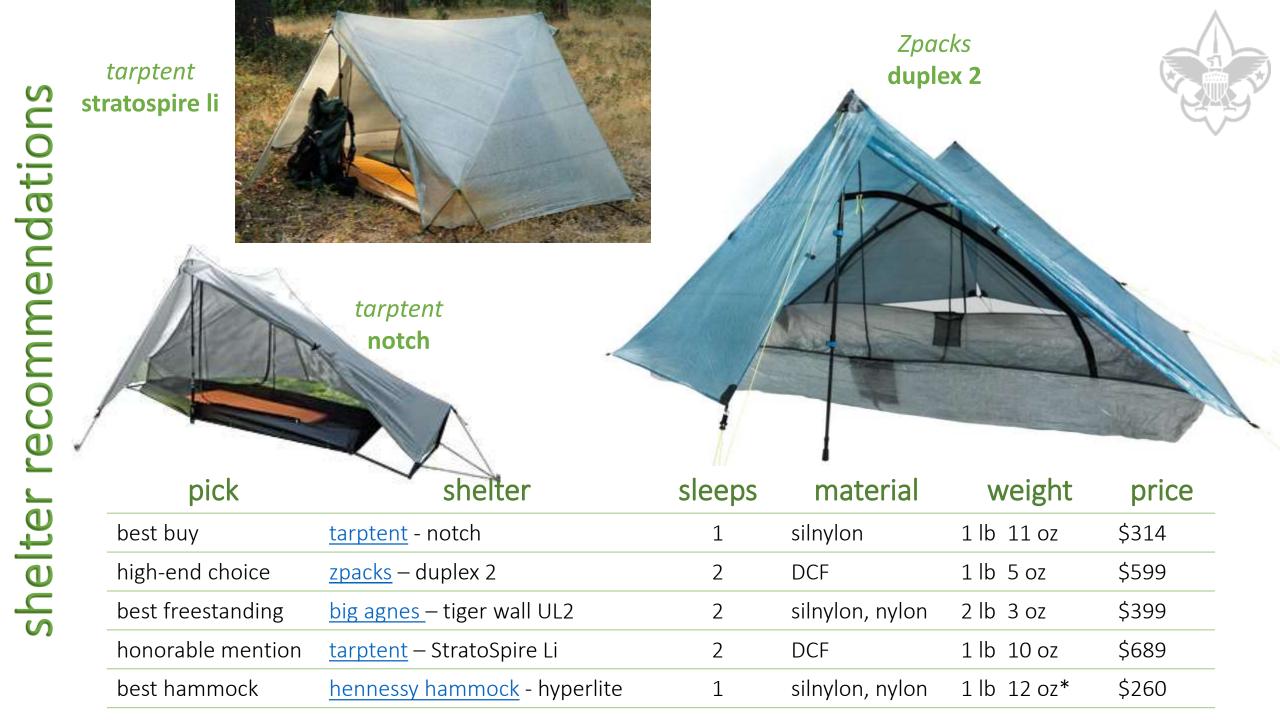

| <mark>4 lb 7.5oz</mark> | <mark>\$1,682</mark> |                                          |

R.



## resources

## my favorite ultralight retailers\*

- ♦ gossamer gear
- ♦ hyperlite mountain gear
- ♦ katabatic gear

- \* this is by no means an exhaustive list.



### resources

♦ cleverhiker.com



♦ outdoorgearlab.com



 $\diamond$  adventurealen.com



♦ backpackingnorth.com

♦ darwinonthetrail.com









## thank you!

# gear recommendations (2019)

## appendix a





## tent vs. hammock

hennessy hyperlight

## big agnes tiger wall UL2

#### pros

- space--can sit, kneel, move around in it
- privacy
- sleeps more than one

#### cons

- flat ground required
- setup in the mud
- large footprint

given an ultralight, three-season setup, a hammock setup generally weighs slightly more than a tent and costs about the same.

#### pros

- setup anywhere (there are trees)
- lack of privacy, space
- comfort

#### cons

- trees required
- sleeps one person
- comfort (for some)



\$325+

1 lb 13 oz

50L

katabatic - onni liteskin

honorable mention





<u>rei</u> – magma 10

 $10^{\circ}$ 

1 lb 14 oz

\$310

honorable mention





| pick                      | shoes                            | weight  | price |
|---------------------------|------------------