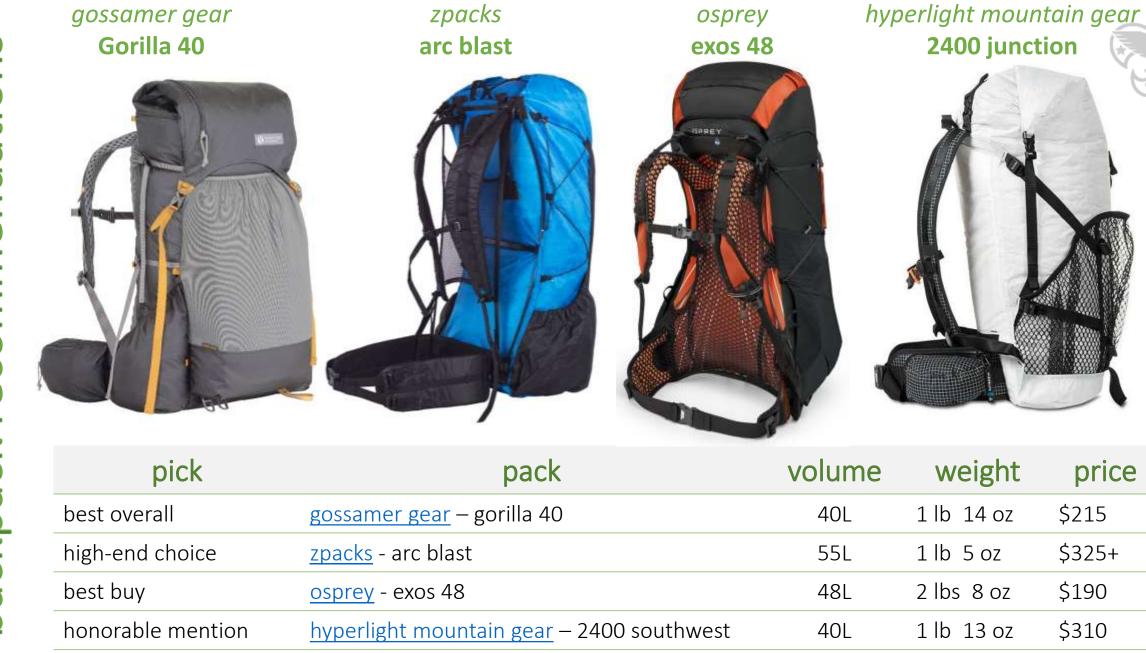

n gear
- ♦ katabatic gear

- \* this is by no means an exhaustive list.



### resources

♦ cleverhiker.com



♦ outdoorgearlab.com



 $\diamond$  adventurealen.com



♦ backpackingnorth.com

♦ darwinonthetrail.com









## thank you!

# gear recommendations (2019)

## appendix a





## tent vs. hammock

hennessy hyperlight

## big agnes tiger wall UL2

#### pros

- space--can sit, kneel, move around in it
- privacy
- sleeps more than one

#### cons

- flat ground required
- setup in the mud
- large footprint

given an ultralight, three-season setup, a hammock setup generally weighs slightly more than a tent and costs about the same.

#### pros

- setup anywhere (there are trees)
- lack of privacy, space
- comfort

#### cons

- trees required
- sleeps one person
- comfort (for some)



\$325+

1 lb 13 oz

50L

katabatic - onni liteskin

honorable mention





<u>rei</u> – magma 10

 $10^{\circ}$ 

1 lb 14 oz

\$310

honorable mention





| pick                      | shoes                            | weight  | price |
|---------------------------|----------------------------------|---------|-------|
| thru-hiker favorite       | <u>altra</u> – lone peak         | 12 oz   | \$120 |
| innovative option         | <u>inov-8</u> - terraultra g 260 | 11.1 oz | \$150 |
| much loved option         | <u>saucony</u> – peregrine iso   | 11.5 oz | \$120 |
| comparative (boot) option | asolo - TPS 520 GV evo           | 66 oz   | \$315 |



| best overall       | <u>msr</u> – pocket rocket deluxe | canister        | 2.9 oz | \$75  |
|--------------------|-------------------------