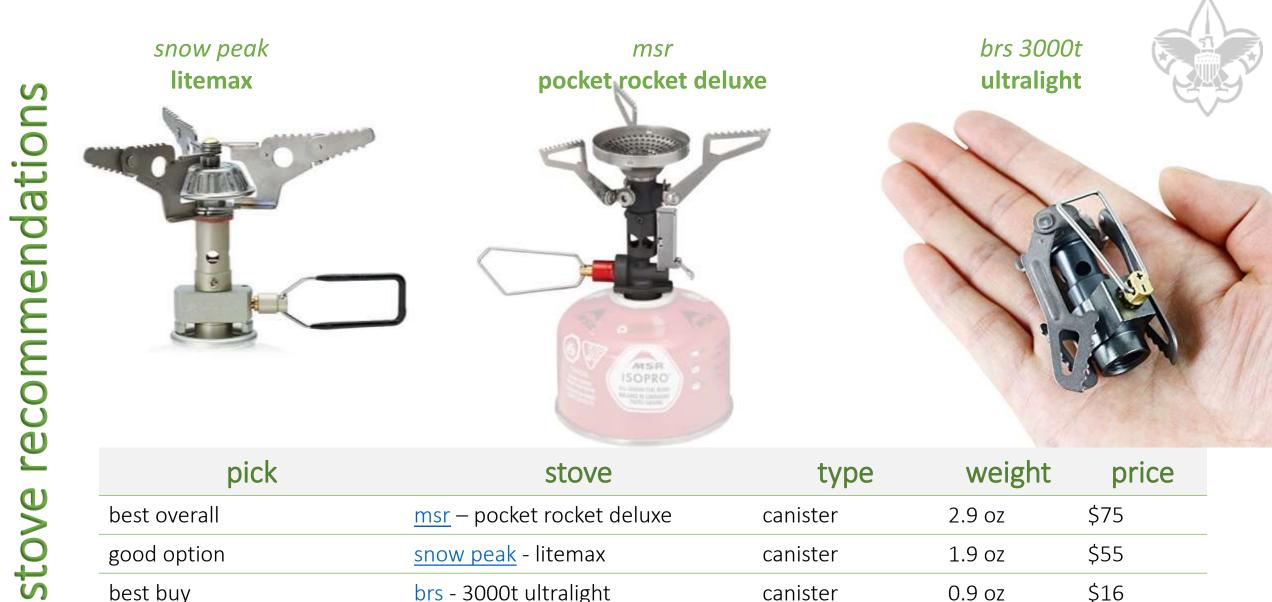

| best overall       | <u>msr</u> – pocket rocket deluxe | canister        | 2.9 oz | \$75  |
|--------------------|-----------------------------------|-----------------|--------|-------|
| good option        | <u>snow peak</u> - litemax        | canister        | 1.9 oz | \$55  |
| best buy           | <u>brs</u> - 3000t ultralight     | canister        | 0.9 oz | \$16  |
| comparative option | <u>jetboil</u> - minimo           | canister system | 14 oz  | \$135 |

note: alcohol stoves are not allowed on scout trips and so are not featured or recommended here.

\$19

2 oz

filter recommendations

best buy