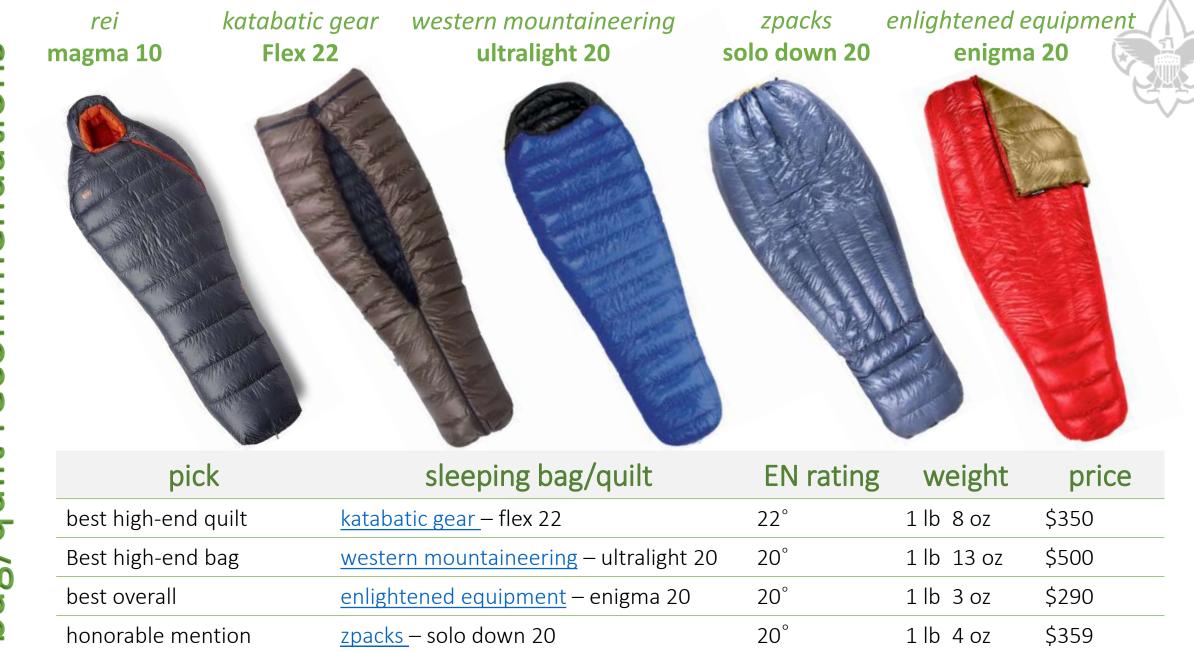

#### cons

- trees required
- sleeps one person
- comfort (for some)

\$325+

1 lb 13 oz

50L

katabatic - onni liteskin

honorable mention

<u>rei</u> – magma 10