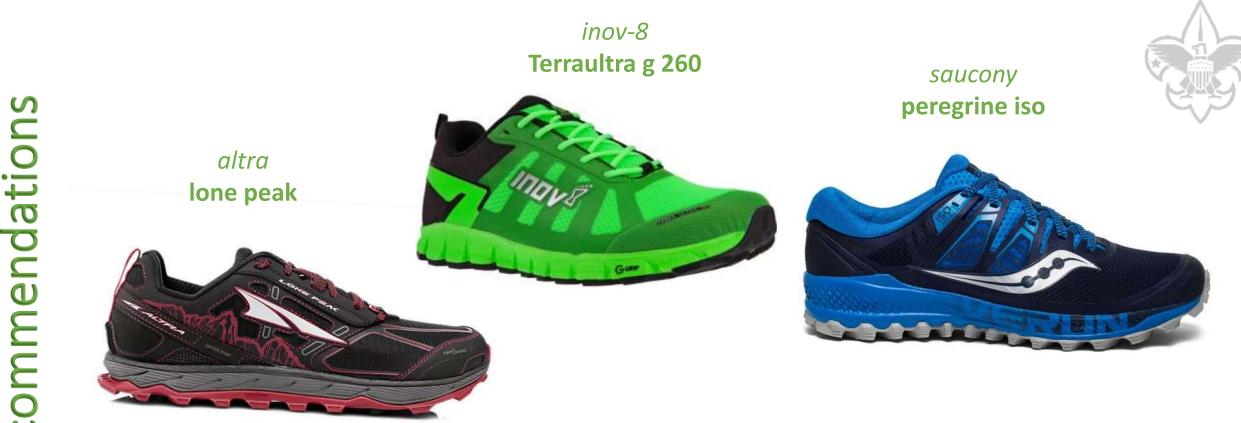

 $10^{\circ}$ 

1 lb 14 oz

\$310

honorable mention

| pick                      | shoes                            | weight  | price |
|---------------------------|----------------------------------|---------|-------|
| thru-hiker favorite       | <u>altra</u> – lone peak         | 12 oz   | \$120 |
| innovative option         | <u>inov-8</u> - terraultra g 260 | 11.1 oz | \$150 |
| much loved option         | <u>saucony</u> – peregrine iso   | 11.5 oz | \$120 |
| comparative (boot) option | asolo - TPS 520 GV evo           | 66 oz   | \$315 |