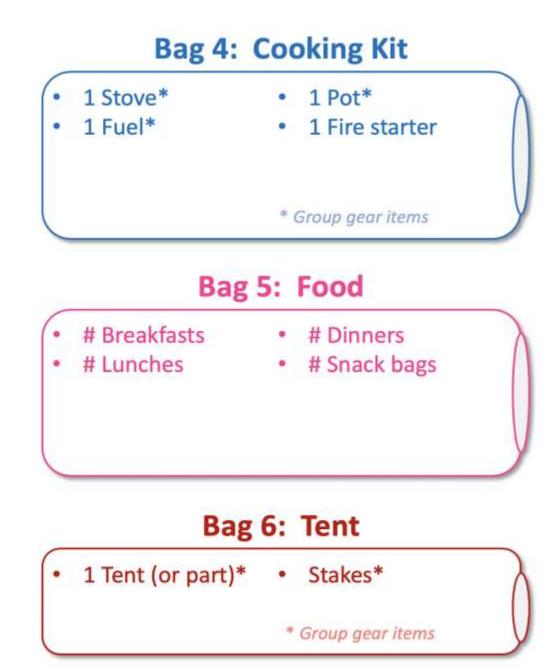

| S | \$ | 170.00 | 8.4 oz * | 1   |
| Buff         | CoolNet UV+                                 | 8 | \$ | 25.00  | 1.2 oz * | 1   |
| Sleep Top    | Nike, Dri-Fit, Long sleeve                  |   | \$ | 45.00  | 4.7 oz * | 1   |
| Sleep Bottom | Nike running shorts (knee length)           |   | *  | 40.00  | 5.2 oz * | 1   |
| Mittens      | EE Visp Rain Mitts                          | 8 | *  | 30.00  | 0.7 oz * | 1   |
| Socks        | Darn Tough - Vertex 1/4 Ultra-Light Cushion | 0 | *  | 18.00  | 12 07 *  | 1   |

## gear bag storage system

#### **Bag 1: Clothes & Sleeping**

- 1 Underwear ٠
- 1 Sleeping bottom
- 1-2 socks .

.

- 1 Insulating layer Sleeping bag •
- 1 Sleeping top .

1 T-shirt

Inflatable pillow

#### **Bag 2: Ditties**



#### Bag 3: TP



#### gear worn

#### item

shirt (long sleeve)

shorts or pants (zip-off legs are great!)

underwear

socks

hat (with brim)

shoes

running gaiters (optional)

trekking poles





## gear stored separately

| item                            | recommended location                         |
|---------------------------------|----------------------------------------------|
| 1 sleeping pad                  | main compartment                             |
| 1 rain shell                    | top of main compartment or outer mesh pocket |
| 1 gloves/mittens                | inside rain shell pocket                     |
| 1 bandana                       | inside pot or an outer pocket                |
| 1-2 water containers            | side pockets                                 |
| 1 water