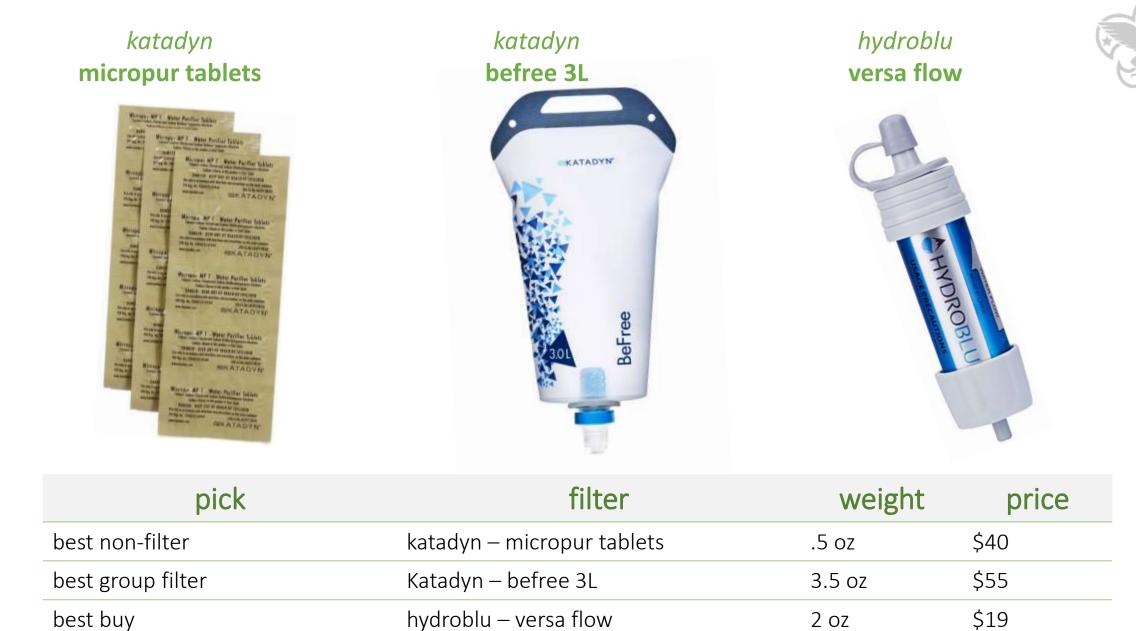

note: alcohol stoves are not allowed on scout trips and so are not featured or recommended here.

\$19

2 oz

filter recommendations

best buy