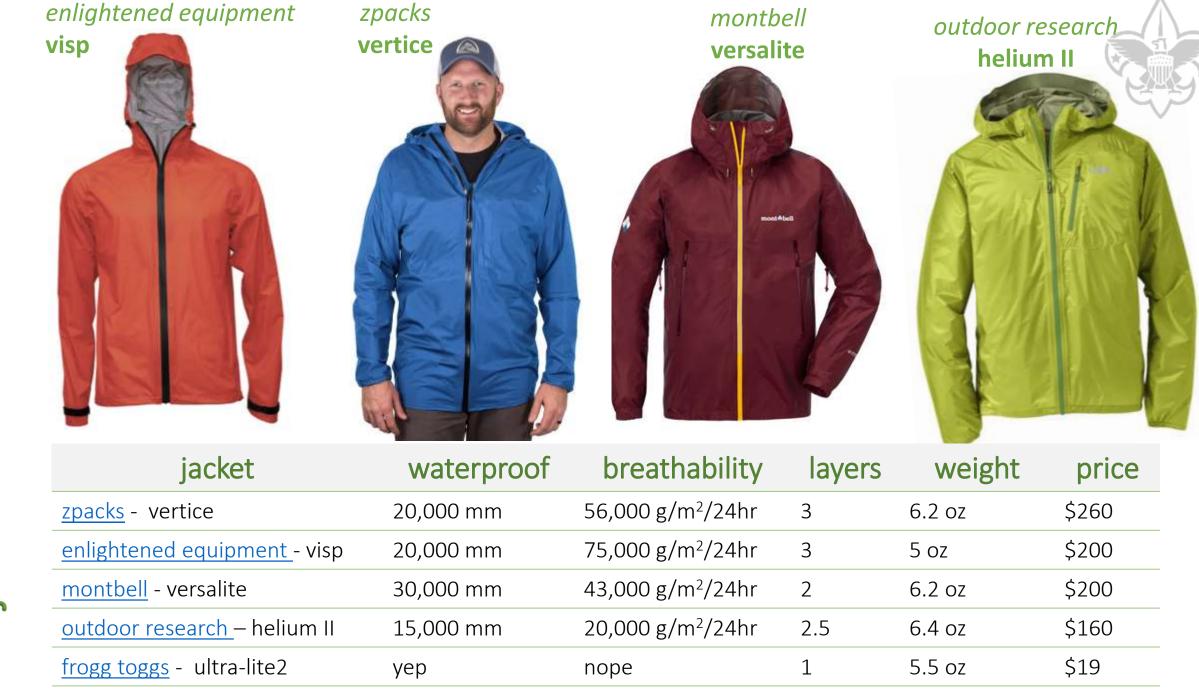

### resources

♦ cleverhiker.com



♦ outdoorgearlab.com



 $\diamond$  adventurealen.com



♦ backpackingnorth.com

♦ darwinonthetrail.com









## thank you!

# gear recommendations (2019)

## appendix a





## tent vs. hammock

hennessy hyperlight

## big agnes tiger wall UL2

#### pros

- space--can sit, kneel, move around in it
- privacy
- sleeps more than one

#### cons

- flat ground required
- setup in the mud
- large footprint

given an ultralight, three-season setup, a hammock setup generally weighs slightly more than a tent and costs about the same.

#### pros

- setup anywhere (there are trees)
- lack of privacy, space
- comfort

#### cons

- trees required
- sleeps one person
- comfort (for some)



\$325+

1 lb 13 oz

50L

katabatic - onni liteskin

honorable mention





<u>rei</u> – magma 10

 $10^{\circ}$ 

1 lb 14 oz

\$310

honorable mention





| pick                      | shoes                            | weight  | price |
|---------------------------|----------------------------------|---------|-------|
| thru-hiker favorite       | <u>altra</u> – lone peak         | 12 oz   | \$120 |
| innovative option         | <u>inov-8</u> - terraultra g 260 | 11.1 oz | \$150 |
| much loved option         | <u>saucony</u> – peregrine iso   | 11.5 oz | \$120 |
| comparative (boot) option | asolo - TPS 520 GV evo           | 66 oz   | \$315 |



| best overall       | <u>msr</u> – pocket rocket deluxe | canister        | 2.9 oz | \$75  |
|--------------------|-----------------------------------|-----------------|--------|-------|
| good option        | <u>