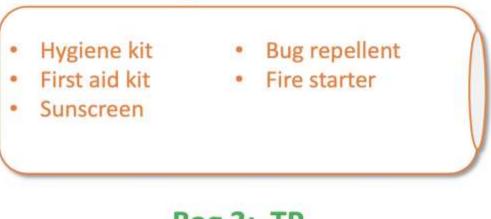

E Torrid APEX                              | S | \$ | 170.00 | 8.4 oz * | 1   |
| Buff         | CoolNet UV+                                 | 8 | \$ | 25.00  | 1.2 oz * | 1   |
| Sleep Top    | Nike, Dri-Fit, Long sleeve                  |   | \$ | 45.00  | 4.7 oz * | 1   |
| Sleep Bottom | Nike running shorts (knee length)           |   | *  | 40.00  | 5.2 oz * | 1   |
| Mittens      | EE Visp Rain Mitts                          | 8 | *  | 30.00  | 0.7 oz * | 1   |
| Socks        | Darn Tough - Vertex 1/4 Ultra-Light Cushion | 0 | *  | 18.00  | 12 07 *  | 1   |

## gear bag storage system

#### **Bag 1: Clothes & Sleeping**

- 1 Underwear ٠
- 1 Sleeping bottom
- 1-2 socks .

.

- 1 Insulating layer Sleeping bag •
- 1 Sleeping top .

1 T-shirt

Inflatable pillow

#### **Bag 2: Ditties**



#### Bag 3: TP



#### gear worn

#### item

shirt (long sleeve)

shorts or pants (zip-off legs are great!)

underwear

socks

hat (with brim)

shoes

running gaiters (optional)

trekking poles





## gear stored separately

| item                            | recommended location                         |
|---------------------------------|----------------------------------------------|
| 1 sleeping pad                  | main compartment                             |
| 1 rain shell                    | top of main compartment or outer mesh pocket |
| 1 gloves/mittens                | inside rain shell pocket                     |
| 1 bandana                       | inside pot or an outer pocket                |
| 1-2 water containers            | side pockets