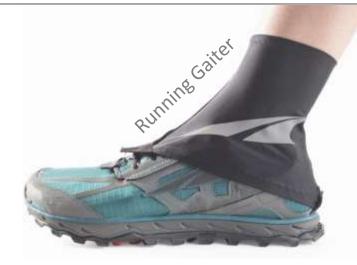

#### item

shirt (long sleeve)

shorts or pants (zip-off legs are great!)

underwear

socks

hat (with brim)

shoes

running gaiters (optional)