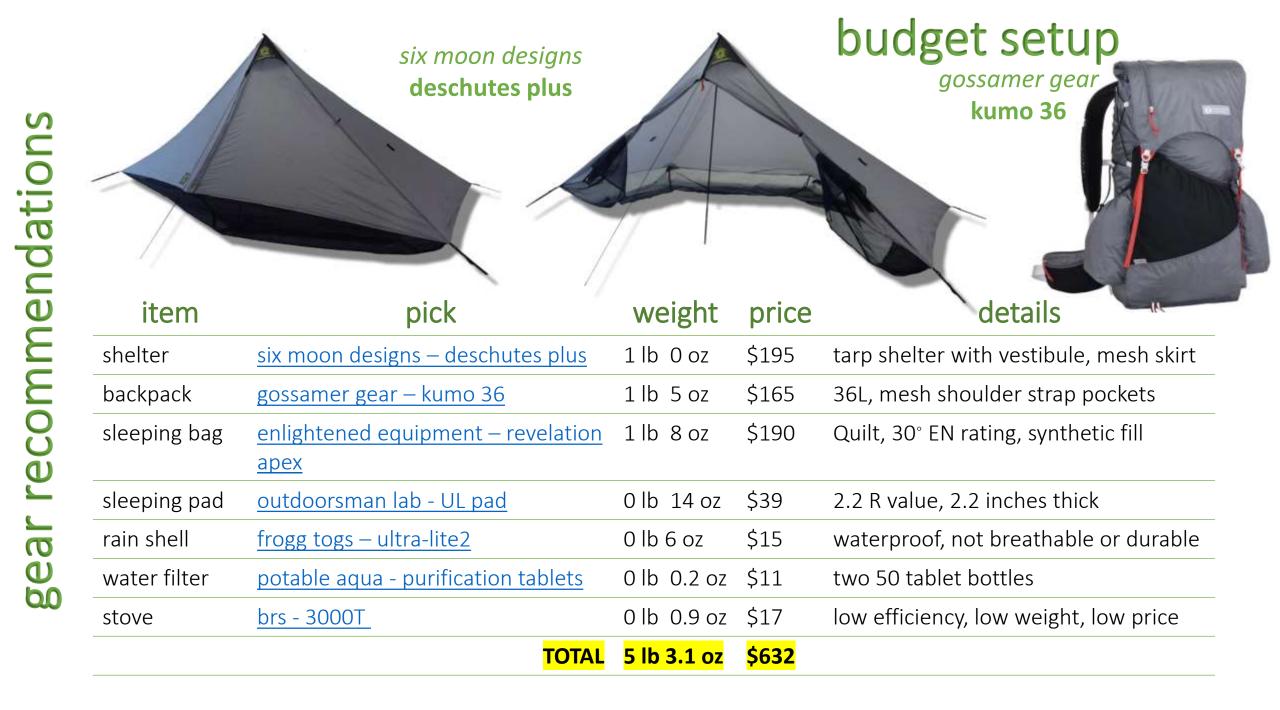

# food & water

- carry less water (know your water sources)
- ♦ replace Nalgenes with 1 liter plastic bottles
- drink-up at water sources
- $\diamond$  carry less water in food
- don't cook (lose the stove and fuel)
- $\diamond$  choose calorie-dense foods
- $\diamond$  replace water filter with tablets
- $\diamond$  snacks in labeled ziplocs
- ♦ remove packaging

#### clothing & gear

- replace pots with a mug
- ♦ short sleeping pad
- ♦ small, custom first aid kit
- $\diamond$  use clothes bag for a pillow
- ♦ castile soap for toothpaste, washing everything

#### other ultralight hacks

- Imit amounts—do you need the whole thing?
- ♦ leave deodorant at home
- $\diamond$  leave unnecessary bags
- ✤ layer proactively to sweat less
- $\diamond$  share the load
- ♦ dry/shake out wet gear







|                | image: select |                         |                      | fantasy setup<br><i>spacks</i><br>duplex |
|----------------|---------------------------------------------------------------------------------------------------------------------------------------------------------------------------------------------------------------------------------------------------------------------------------------------------------------------------------------------------------------------------------------------------------------------------------------------------------------------------------------------------------------------------------------------------------------------------------------------------------------------------------------------------------------------------