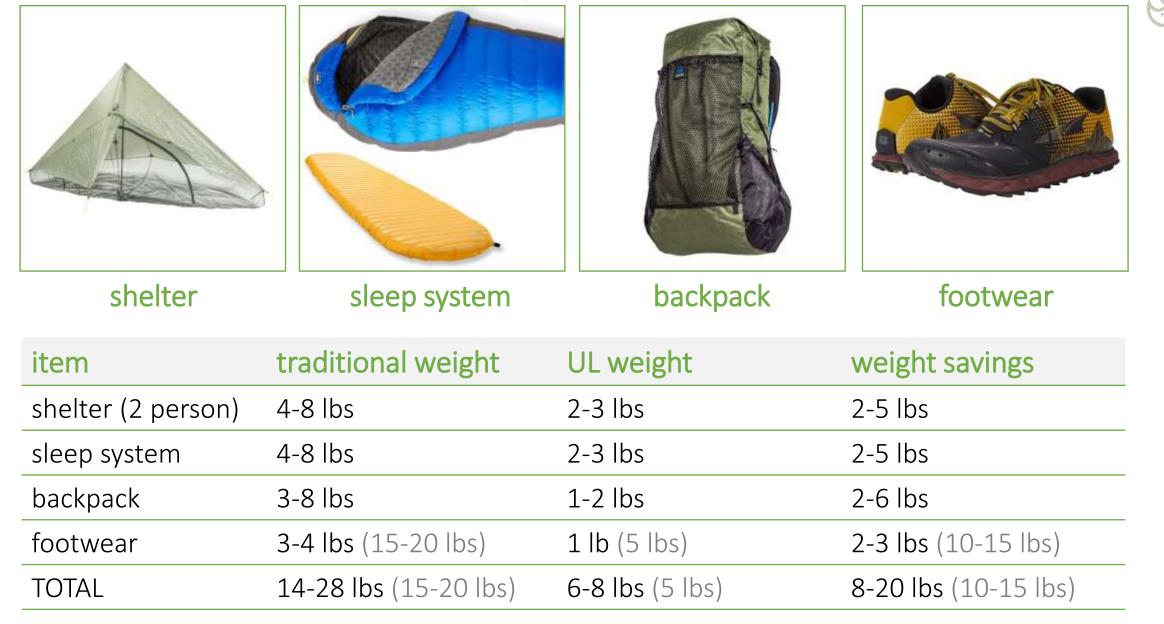

or the probable, plan for the possible
- Plan better
- you and your companions are the biggest variable





## 7. keep learning

- experiment and adapt
- ask questions:
  - what didn't I use?
  - what worked, what didn't?
- full pack day hikes
- back yard test runs
- read and watch videos

packing light is a skill, one that often develops with time, experience, and lots of mistakes. experience will teach you how to identify the unnecessary weight—and the gear you simply cannot (and should not) do without.

**Spider Meadow** *Glacier Peak Wilderness* 

2019

## ultralight gear





shelter

## IT'S SCIENCE



## why not boots?



- weight (actual & biomechanical)comfort
- no more blisters
- water management
- support vs. agility
- cost
- maintenance
- multi-purpose

## the big three four







# what's in my backpack?

## checklist tools

| Category        | Price     | Weight |      |  |
|-----------------|-----------|--------|------|--|
| Backpack & Tent | \$639.00  | 3.13   | lb   |  |
| Sleep System    | \$490.00  | 2.4    | lb   |  |
| Clothing        | \$1047.00 | 4.49   | lb   |  |
| Cook System     | \$144.00  | 1.21   | lb   |  |
| Ditties         | \$38.00   | 0.55   | lb   |  |
| Other Items     | \$469.50  | 1.43   | lb   |  |
| Food & Water    | \$0.00    | 4.14   | lb   |  |
| Total           | \$2827.50 | 17.35  | lb * |  |
| Consumable      | \$11.00   | 4.71   | lb   |  |
| Worn            |           | 2.77   | lb   |  |
| Base Weight     |           | 9.87   | lb   |  |

| <br>Backpack & Tent |                                        |   |   |   |    |