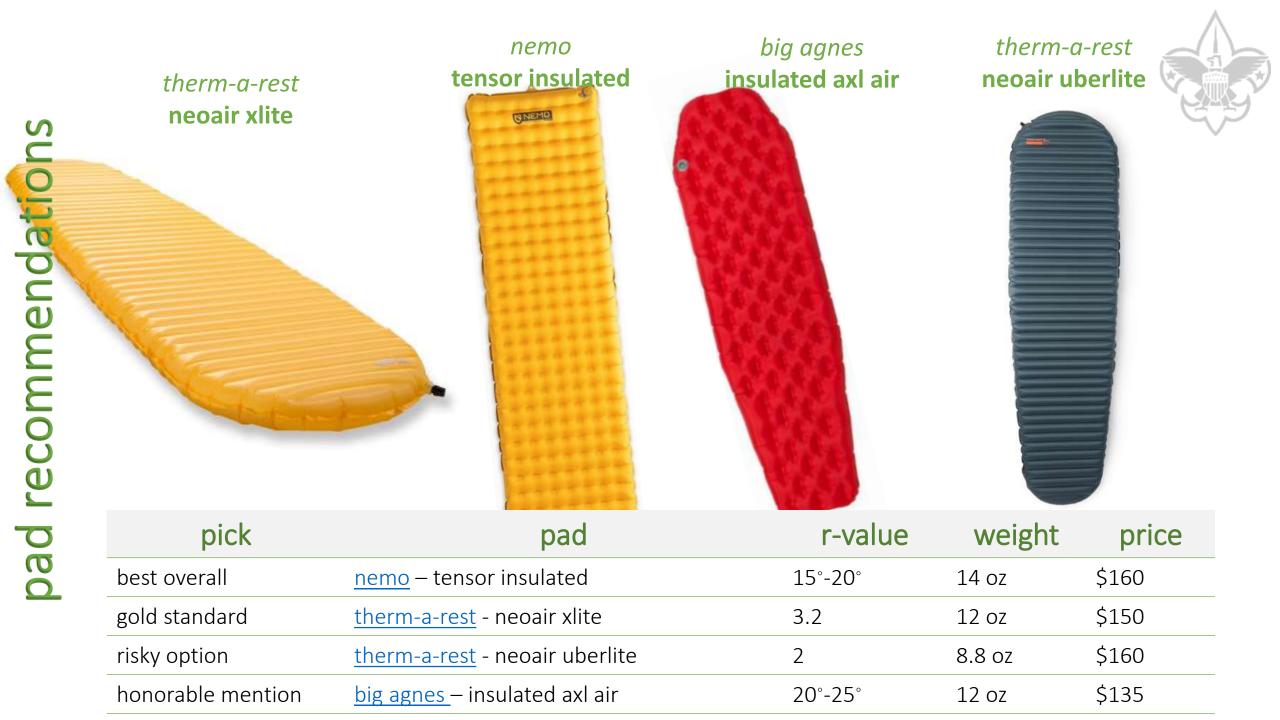

urealen.com



♦ backpackingnorth.com

♦ darwinonthetrail.com









## thank you!

# gear recommendations (2019)

## appendix a





## tent vs. hammock

hennessy hyperlight

## big agnes tiger wall UL2

#### pros

- space--can sit, kneel, move around in it
- privacy
- sleeps more than one

#### cons

- flat ground required
- setup in the mud
- large footprint

given an ultralight, three-season setup, a hammock setup generally weighs slightly more than a tent and costs about the same.

#### pros

- setup anywhere (there are trees)
- lack of privacy, space
- comfort

#### cons

- trees required
- sleeps one person
- comfort (for some)



\$325+

1 lb 13 oz

50L

katabatic - onni liteskin

honorable mention





<u>rei</u> – magma 10

 $10^{\circ}$ 

1 lb 14 oz

\$310

honorable mention





| pick                      | shoes                            | weight  | price |
|---------------------------|----------------------------------|---------|-------|
| thru-hiker favorite       | <u>altra</u> – lone peak         | 12 oz   | \$120 |
| innovative option         | <u>inov-8</u> - terraultra g 260 | 11.1 oz | \$150 |
| much loved option         | <u>saucony</u> – peregrine iso   | 11.5 oz | \$120 |
| comparative (boot) option | asolo - TPS 520 GV evo           | 66 oz   | \$315 |



| best overall       | <u>msr</u> – pocket rocket deluxe | canister        | 2.9 oz | \$75  |
|--------------------|-----------------------------------|-----------------|--------|-------|
| good option        | <u>snow peak</u> - litemax        | canister        | 1.9 oz | \$55  |
| best buy